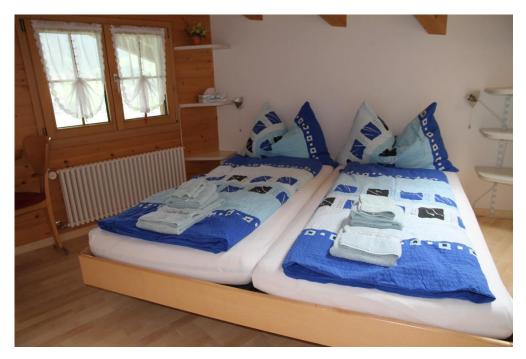

# 1 closed double-bedroom in gallery

# 2 additional beds in gallery (optically closed with curtains)