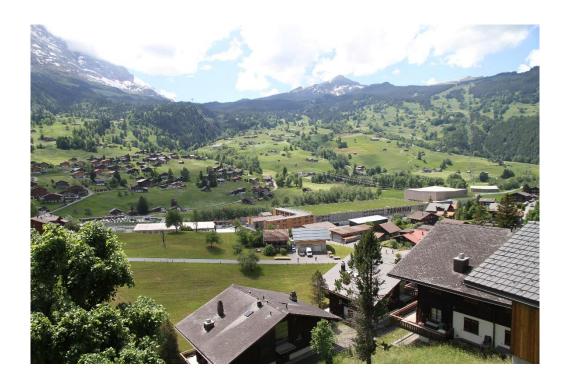

# 2 additional beds in gallery (optically closed with curtains)



## Bathroom / toilet



Hairdryer Radiator for towels

## detached toilet



## Kitchen equipment

Top modern kitchen with much comfort



Generous equipment of dishes, glasses, cutlery, plates, pans etc.

## **Special**

- Dishwasher
- Microwave
- Glas ceramic cooking range
- Air circulated oven
- Big fridge with freezer
- Coffee machine (with beens)
- Teapot
- Mixer

- Toaster
- Chinoicerechaud
- Racelettofen
- Fonduerechaud
- Kitchen scales
- Salad spinner
- Several Spices
- Salt / Fluor / Sugar

#### **Balcony**



10.5 m² big, sunny balcony, furnished with sunshade Located: south / southwest mit fantastic view to Eiger, Kleine Scheidegg, Lauberhorn und Männlichen

## View from the balcony





## Kleine Scheidegg



## Männlichen



#### **Heated Open-air Swimming Pool (summer)**



#### Additional rooms outside of the apartment

- Laundry room with
- Washing machine
- Tumbler
- Drying room
- Shoe and ski room
- Underground car park with reserved place
- Elevator to the apartment

#### General

#### included:

- bed-sheets and kitchen cloths
- towels
- current and heating
- parking place
- final cleaning

#### Not included:

• Grindelwald tax fees

Andreas & Marianne Fischer, Tannenweg 1a, 5605 Dottikon Tel: ++41 62 896 43 36, e-mail: perle@hispeed.ch