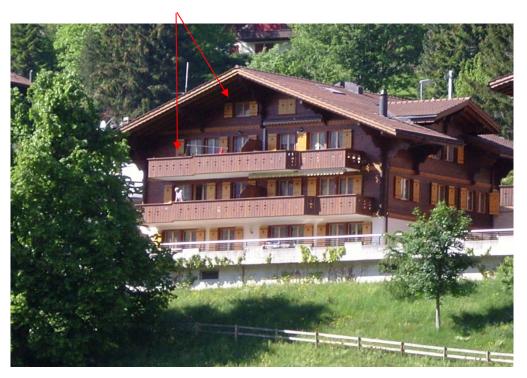

#### **Apartment description**

The Chalet Perle is based on a quiet place, near the access road to Grindelwald Village, 600 meters from the main train station and 800 meters from the Sport Center.

The apartment is on the top floor with fantastic view to Eiger, Männlichen, Kleine Scheidegg and Lauberhorn