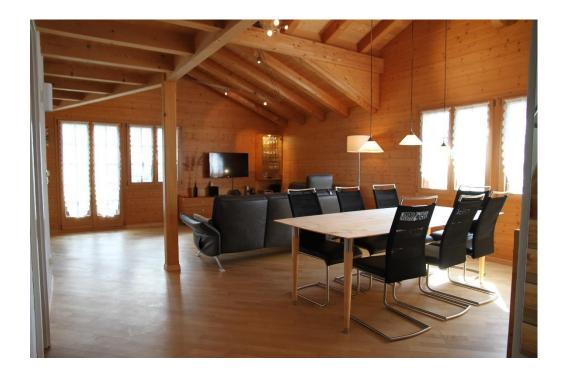

# $3\frac{1}{2}$ room attica flat 4-star, $100 \text{ m}^2$ Chalet Perle

#### **Apartment description**

The Chalet Perle is based on a quiet place, near the access road to Grindelwald Village, 600 meters from the main train station and 800 meters from the Sport Center.



The apartment is on the top floor with fantastic view to Eiger, Männlichen, Kleine Scheidegg and Lauberhorn



Bus stops just upside from the Chalet

# **Equipment of the apartment**

- Living room / dining room 32 m<sup>2</sup> TV / radio / telephone
- Free internet and Wi-Fi
- Different games, iron

## Living room





## 1 Double-bedroom



# 1 closed double-bedroom in gallery



# 2 additional beds in gallery (optically closed with curtains)



## Bathroom / toilet



Hairdryer Radiator for towels

## detached toilet



## Kitchen equipment

Top modern kitchen with much comfort



Generous equipment of dishes, glasses, cutlery, plates, pans etc.

## **Special**

- Dishwasher
- Microwave
- Glas ceramic cooking range
- Air circulated oven
- Big fridge with freezer
- Coffee machine (with beens)
- Teapot
- Mixer

- Toaster
- Chinoicerechaud
- Racelettofen
- Fonduerechaud
- Kitchen scales
- Salad spinner
- Several Spices
- Salt / Fluor / Sugar

#### **Balcony**



10.5 m² big, sunny balcony, furnished with sunshade Located: south / southwest mit fantastic view to Eiger, Kleine Scheidegg, Lauberhorn und