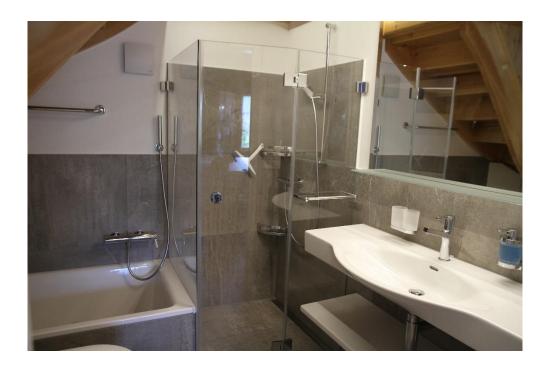

# $3\frac{1}{2}$ room attica flat 4-star, $100 \text{ m}^2$ Chalet Perle

#### **Apartment description**

The Chalet Perle is based on a quiet place, near the access road to Grindelwald Village, 600 meters from the main train station and 800 meters from the Sport Center.



The apartment is on the top floor with fantastic view to Eiger, Männlichen, Kleine Scheidegg and Lauberhorn



Bus stops just upside from the Chalet

# **Equipment of the apartment**

- Living room / dining room 32 m<sup>2</sup> TV / radio / telephone
- Free internet and Wi-Fi
- Different games, iron

## Living room





## 1 Double-bedroom



# 1 closed double-bedroom in gallery



# 2 additional beds in gallery (optically closed with curtains)



## Bathroom / toilet



Hairdryer Radiator for towels

## detached toilet



## Kitchen equipment

Top modern kitchen with much comfort



Generous equipment of dishes, glasses, cutlery, plates, pans etc.

## **Special**

- Dishwasher
- Microwave
- Glas ceramic cooking range
- Air circulated oven
- Big fridge with freezer
- Coffee machine (with beens)
- Teapot
- Mixer

- Toaster
- Chinoicerechaud
- Racelettofen
- Fonduerechaud
- Kitchen scales
- Salad spinner
- Several Spices
- Salt / Fluor / Sugar

#### **Balcony**



10.5 m² big, sunny balcony, furnished with sunshade Located: south / southwest mit fantastic view to Eiger, Kleine Scheidegg, Lauberhorn und Männlichen

## View from the balcony





## Kleine Scheidegg



## Männlichen



#### **Heated Open-air Swimming Pool (summer)**



#### Additional rooms o