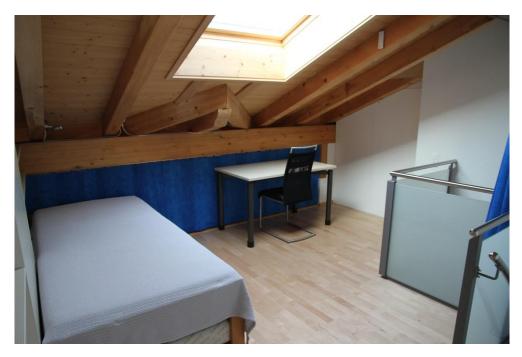

# $3\frac{1}{2}$ room attica flat 4-star, $100 \text{ m}^2$ Chalet Perle

#### **Apartment description**

The Chalet Perle is based on a quiet place, near the access road to Grindelwald Village, 600 meters from the main train station and 800 meters from the Sport Center.



The apartment is on the top floor with fantastic view to Eiger, Männlichen, Kleine Scheidegg and Lauberhorn



Bus stops just upside from the Chalet

# **Equipment of the apartment**

- Living room / dining room 32 m<sup>2</sup> TV / radio / telephone
- Free internet and Wi-Fi
- Different games, iron

## Living room





## 1 Double-bedroom



# 1 closed double-bedroom in gallery



# 2 additional beds in gallery (optically closed with curtains)



## Bathroom / toilet



Hairdryer Radiator for towels

## detached toilet



## Kitchen equipment

Top modern kitchen with much comfort



Generous equipment of dishes, glasses, cutlery, plates, pans etc.

## **Special**

- Dishwasher
- Microwave
- Glas ceramic cooking range
- Air circulated oven
- Big fridge with freezer
- Coffee machine (with beens)
- Teapot
- Mixer

- Toaster
- Chinoicerechaud
- Racelettofen
- Fonduerechaud
- Kitchen scales
- Salad spinner
- Several Spices
- Salt / Fluor / Sugar

#### **Balcony**



10.5 m² big, sunny balcony, furnished with sunshade Located: south / southwest mit fantastic view to Eiger, Kleine Scheidegg, Lauberhorn und Männlichen

## View from the balcony





## Kleine Scheidegg



## Männlichen



#### **Heated Open-air Swimming Pool (summer)**