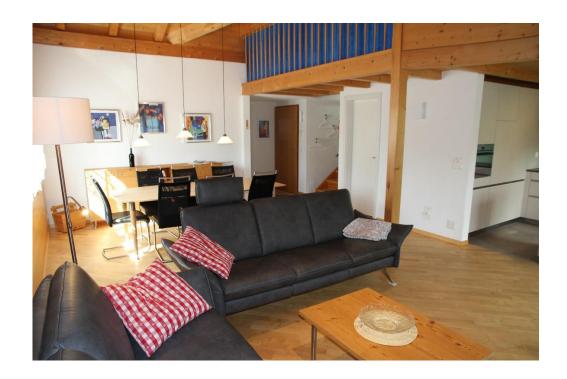

# $3\frac{1}{2}$ room attica flat 4-star, $100 \text{ m}^2$ Chalet Perle

#### **Apartment description**

The Chalet Perle is based on a quiet place, near the access road to Grindelwald Village, 600 meters from the main train station and 800 meters from the Sport Center.



The apartment is on the top floor with fantastic view to Eiger, Männlichen, Kleine Scheidegg and Lauberhorn



Bus stops just upside from the Chalet

# **Equipment of the apartment**

- Living room / dining room 32 m<sup>2</sup> TV / radio / telephone
- Free internet and Wi-Fi
- Different games, iron

## Living room





## 1 Double-bedroom



# 1 closed double-bedroom in gallery



# 2 additional beds in gallery (optically closed with curtains)



## Bathroom / toilet



Hairdryer Radiator for towels

## detached toilet



## Kitchen equipment

Top modern kitchen with much comfort



Generous equipment of dishes, glasses, cutlery, plates, pans etc.

## **Special**

- Dishwasher
- Microwave
- Glas ceramic cooking range
- Air circulated oven
- Big fridge with freezer
- Coffee machine (with beens)
- Teapot
- Mixer

- Toaster
- Chinoicerechaud
- Racelettofen
- Fonduerechaud
- Kitchen scales
- Salad spinner
- Several Spices
- Salt / Fluor / Sugar

#### **Balcony**



10.5 m² big, sunny balcony, furnished with sunshade Located: south / southwest mit fantastic view to Eiger, Kleine Scheidegg, Lauberhorn und Mä