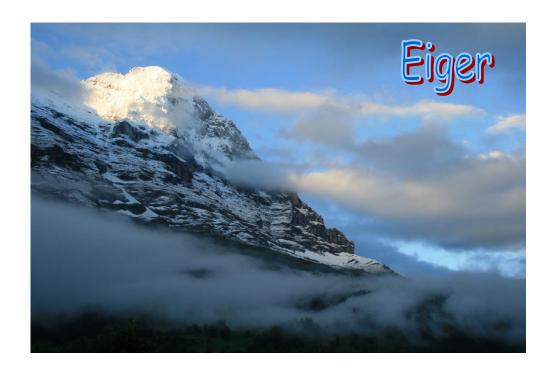

#### **Apartment description**

The Chalet Perle is based on a quiet place, near the access road to Grindelwald Village, 600 meters from the main train station and 800 meters from the Sport Center.

The apartment is on the top floor with fantastic view to Eiger, Männlichen, Kleine Scheidegg and Lauberhorn

#### **Balcony**

10.5 m² big, sunny balcony, furnished with sunshade Located: south / southwest mit fantastic view to Eiger, Kleine Scheidegg, Lauberhorn und Männlichen