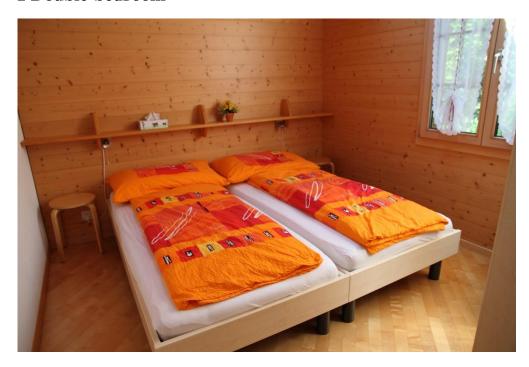

# $3\frac{1}{2}$ room attica flat 4-star, $100 \text{ m}^2$ Chalet Perle

#### **Apartment description**

The Chalet Perle is based on a quiet place, near the access road to Grindelwald Village, 600 meters from the main train station and 800 meters from the Sport Center.



The apartment is on the top floor with fantastic view to Eiger, Männlichen, Kleine Scheidegg and Lauberhorn



Bus stops just upside from the Chalet

# **Equipment of the apartment**

- Living room / dining room 32 m<sup>2</sup> TV / radio / telephone
- Free internet and Wi-Fi
- Different games, iron

## Living room





## 1 Double-bedroom



# 1 closed double-bedroom in gallery



# 2 additional beds in gallery (optically closed with curtains)



## Bathroom / toilet



Hairdryer Radiator for towels

## detached toilet



## Kitchen equipment

Top modern kitchen with much comfort



Generous equipment of dishes, glasses, cutlery, plates, pans etc.

## **Special**

- Dishwasher
- Microwave
- Glas ceramic cooking range
- Air circulated oven
- Big fridge with freezer
- Coffee machine (with beens)
- Teapot
- Mixer

- Toaster
- Chinoicerechaud
- Racelettofen
- Fonduerechaud
- Kitchen scales
- Salad spinner
- Several Spices
- Salt / Fluor / Sugar

#### **Balcony**



10.5 m² big, sunny balcony, furnished with sunshade Located: south / southwest mit fantastic view to Eiger, Kleine Scheidegg, Lauberhorn und Männlichen

## View from