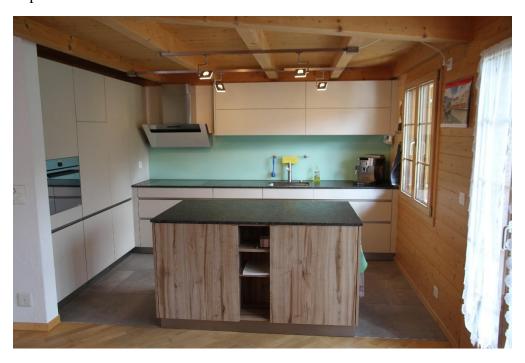

## Kitchen equipment

Top modern kitchen with much comfort

Generous equipment of dishes, glasses, cutlery, plates, pans etc.

## **Special**

- Dishwasher
- Microwave
- Glas ceramic cooking range
- Air circulated oven
- Big fridge with freezer
- Coffee machine (with beens)
- Teapot
- Mixer

- Toaster
- Chinoicerechaud
- Racelettofen
- Fonduerechaud
- Kitchen scales
- Salad spinner
- Several Spices
- Salt / Fluor / Sugar