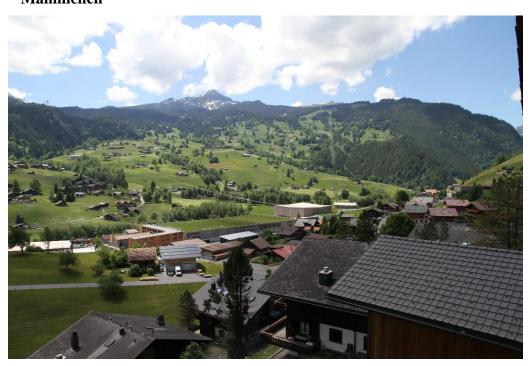

l beds in gallery (optically closed with curtains)



## Bathroom / toilet



Hairdryer Radiator for towels

## detached toilet



## Kitchen equipment

Top modern kitchen with much comfort



Generous equipment of dishes, glasses, cutlery, plates, pans etc.

## **Special**

- Dishwasher
- Microwave
- Glas ceramic cooking range
- Air circulated oven
- Big fridge with freezer
- Coffee machine (with beens)
- Teapot
- Mixer

- Toaster
- Chinoicerechaud
- Racelettofen
- Fonduerechaud
- Kitchen scales
- Salad spinner
- Several Spices
- Salt / Fluor / Sugar

#### **Balcony**



10.5 m² big, sunny balcony, furnished with sunshade Located: south / southwest mit fantastic view to Eiger, Kleine Scheidegg, Lauberhorn und Männlichen

## View from the balcony





## Kleine Scheidegg



## Männlichen



#### **Heated Open-air Swimming Pool (summer)**



#### Additional rooms outside of the apartment

- Laundry room with
- Washing machine
- Tumbler
- Drying room
- Shoe and ski room
- Underground car park with reserved place
- Elevator to the apartment

#### General

#### included:

- bed-sheets and kitchen cloths
- towels
- current and heating
- parking place
- final cleaning

#### Not included:

• Grindelwald tax fees

Andreas & Marianne Fischer, Tannenweg 1a, 5605 Dottikon Tel: ++41 62 896 43 36, e-mail: perle@hispeed.ch