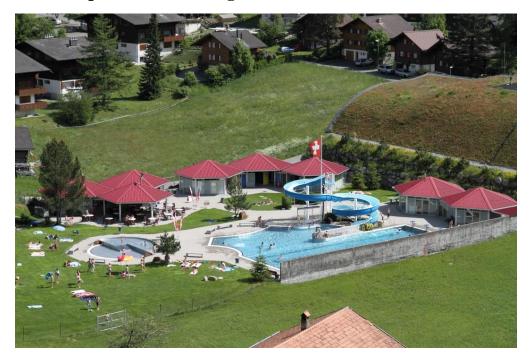

## Bathroom / toilet



Hairdryer Radiator for towels

## detached toilet



## Kitchen equipment

Top modern kitchen with much comfort



Generous equipment of dishes, glasses, cutlery, plates, pans etc.

## **Special**

- Dishwasher
- Microwave
- Glas ceramic cooking range
- Air circulated oven
- Big fridge with freezer
- Coffee machine (with beens)
- Teapot
- Mixer

- Toaster
- Chinoicerechaud
- Racelettofen
- Fonduerechaud
- Kitchen scales
- Salad spinner
- Several Spices
- Salt / Fluor / Sugar

#### **Balcony**



10.5 m² big, sunny balcony, furnished with sunshade Located: south / southwest mit fantastic view to Eiger, Kleine Scheidegg, Lauberhorn und Männlichen

## View from the balcony





## Kleine Scheidegg



## Männlichen



#### **Heated Open-air Swimming Pool (summer)**



#### Additional rooms outside of the apartment

- Laundry room with
- Washing machine
- Tumbler
- Drying room
- Shoe and ski room
- Underground car park with reserved place
- Elevator to the apartment

#### General

#### included:

- bed-sheets and kitchen cloths
- towels
- current and heating
- parking place
- final cleaning

#### Not included:

• Grindelwald tax fees

Andreas & Marianne Fischer, Tannenweg 1a, 5605 Dottikon Tel: ++41 62 896 43 36, e-mail: perle@hispeed.ch