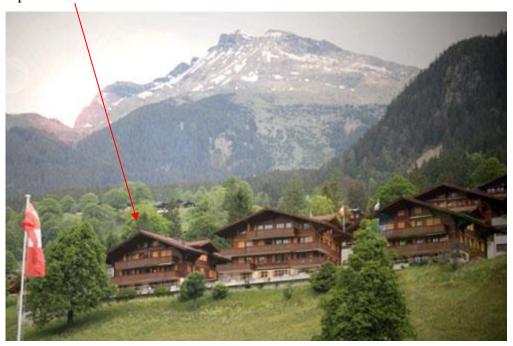

#### **Apartment description**

The Chalet Perle is based on a quiet place, near the access road to Grindelwald Village, 600 meters from the main train station and 800 meters from the Sport Center.

The apartment is on the top floor with fantastic view to Eiger, Männlichen, Kleine Scheidegg and Lauberhorn