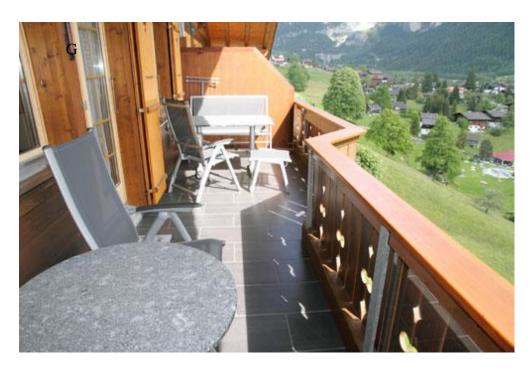

#### **Balcony**

10.5 m² big, sunny balcony, furnished with sunshade Located: south / southwest mit fantastic view to Eiger, Kleine Scheidegg, Lauberhorn und Männlichen

## View from the balcony